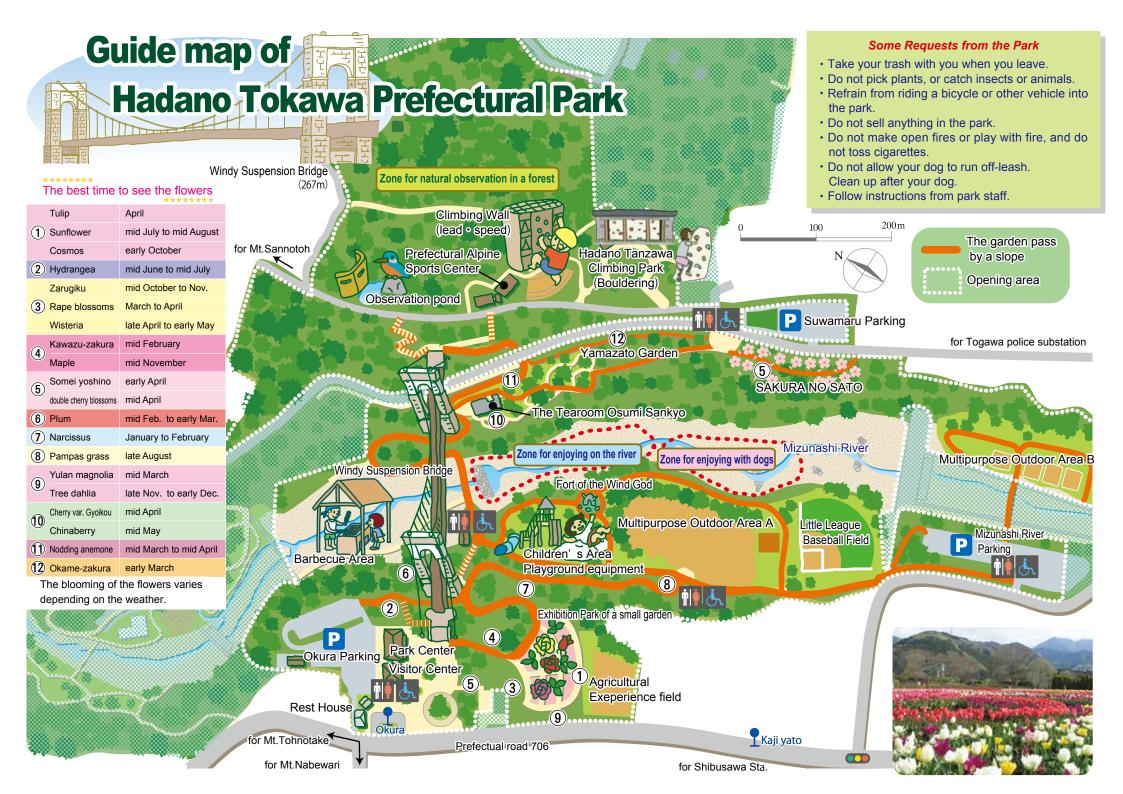

by smartphone.

Enjoy Japanese sweets and matcha while gazing at the traditional garden.

| Hours             | Hours Usage charge       |        |          |         |  |
|-------------------|--------------------------|--------|----------|---------|--|
| 9:00 a.m4:00 p.m. | Osumi Sankyo (main room) | ¥1,440 | (1 hour) | Mondays |  |
| 9.00 a.m4.00 p.m. | Hikae no ma (anteroom)   | ¥960   | (1 hour) | wondays |  |

- Open Monday and closed the next day if Monday is a holiday. Closed the day after a holiday and during the New Year's holidays (Dec. 27-Jan. 4).

Menu: Matcha (with a freshly prepared sweet) ¥500/ Matcha (with a dry sweet) ¥300