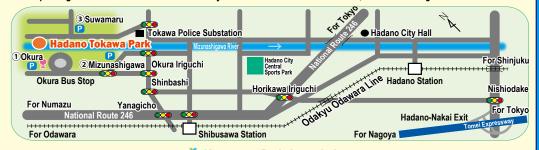

- Use for 30 minutes or less is free. Summer (July 21-Aug. 31) New Year's holidays (Dec. 29-Jan. 3)
- ① Okura: 150 standard-size cars and 10 midsize vehicles ② Mizunashigawa: 75 standard-size cars ③ Suwamaru: 77 standard-size cars
- No parking outside of business hours. Motorcycles are not allowded in Mizunashi, Suwamaru Parking.